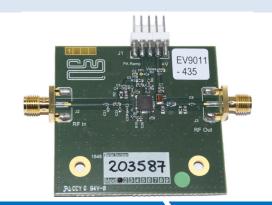

### Evaluation Kit for the CMX901 and CMX902

The CMX901 and CMX902 are wideband RF power amplifiers with high efficiency and high gain and may be used as power amplifiers or driver amplifiers.

EV9011-160 - Operation 150MHz to 170MHz EV9011-435 - Operation 400MHz to 470MHz EV9011-915 - Operation 900MHz to 930MHz

EV9021-160 - Operation 150MHz to 170MHz EV9021-435 - Operation 400MHz to 470MHz

Visit: www.cmlmicro.com