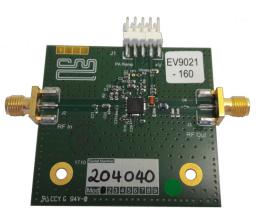

### Evaluation Kit for the CMX901 and CMX902

The CMX901 and CMX902 are wideband RF power amplifiers with high efficiency and high gain and may be used as power amplifiers or driver amplifiers.

EV9011-160 - Operation 150MHz to 170MHz EV9011-435 - Operation 400MHz to 470MHz EV9011-915 - Operation 900MHz to 930MHz

EV9021-160 - Operation 150MHz to 170MHz EV9021-435 - Operation 400MHz to 470MHz

Visit: www.cmlmicro.com